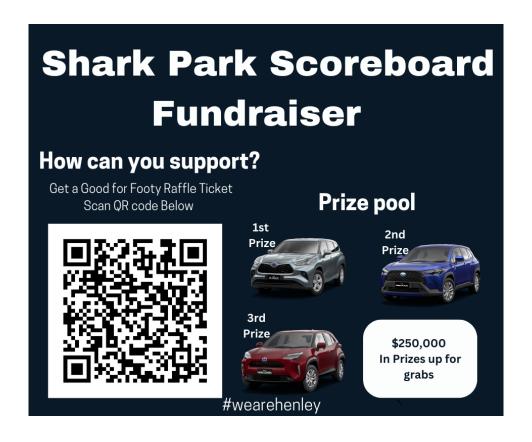

### **Good for Footy Raffle**

## Scan now to buy tickets. \$250,000 in prizes to be won.

Buy a \$5 ticket in the Toyota Good for Footy Raffle and 100% of the proceeds go directly to our club. There are lots of amazing prizes to be won, including three brand new Toyotas. Now that's Good for Footy!